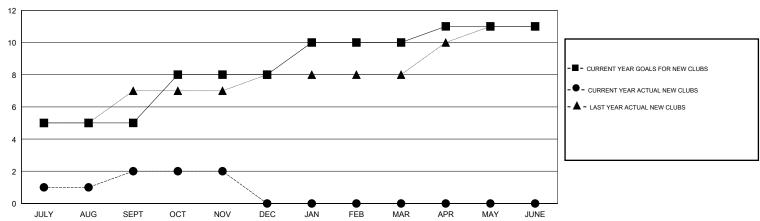

## GOALS AND ACTUAL NEW CLUBS CUMULATIVE

## District 3231A2

Results as of: 11/30/2019

| GMT:          |               | L           | OCATION INDIA |                       |                           |                         | GMT CA                                             |  |
|---------------|---------------|-------------|---------------|-----------------------|---------------------------|-------------------------|----------------------------------------------------|--|
| Clubs         |               |             |               | Members               |                           |                         |                                                    |  |
|               | RESULTS FOR   | R 2019-2020 |               | RESULTS FOR 2019-2020 |                           |                         |                                                    |  |
| QUARTER       | NEW CLUB GOAL | NEW CLUBS   | DROPPED CLUBS | QUARTER               | MEMBER GROWTH NET<br>GOAL | MEMBER GROWTH<br>ACTUAL | DROPPED<br>MEMBERS ACTUAL<br>(including transfers) |  |
| JULY/AUG/SEPT | 5             | 2           | 1             | JULY/AUG/SEPT         | 500                       | 241                     | 146                                                |  |
| OCT/NOV/DEC   | 3             | 0           | 0             | OCT/NOV/DEC           | 300                       | 40                      | 62                                                 |  |
| JAN/FEB/MAR   | 2             | 0           | 0             | JAN/FEB/MAR           | 200                       | 0                       | 0                                                  |  |
| APR/MAY/JUNE  | 1             | 0           | 0             | APR/MAY/JUNE          | 100                       | 0                       | 0                                                  |  |