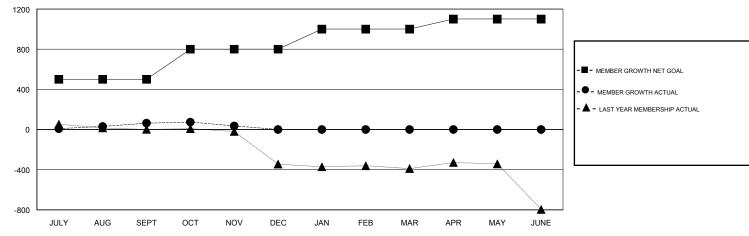

## GOALS AND ACTUAL MEMBERS CUMULATIVE

| DROPPED CLUBS: 1  DROPPED MEMBERS |          | 46 CLUBS OF 103 ADDED 1 OR MORE<br>NEW MEMBERS | GENDER DISTE<br>MALE<br>FEMALE  | 2,393 (64.07%)<br>1,342 (35.93%) |       |
|-----------------------------------|----------|------------------------------------------------|---------------------------------|----------------------------------|-------|
| DECEASED                          | 5        | CLICK HERE FOR CUMULATIVE                      | TOTAL FAMILY UNIT MEMBERS       |                                  | 1,773 |
| CLUB CANCELLED OTHER              | 8<br>195 | MEMBERSHIP DATA                                | FAMILY MEMBERS PAYING HALF DUES |                                  | 926   |
| TOTAL                             | 208      |                                                |                                 |                                  |       |

## District 3231A2

Results as of: 11/30/2019

| GMT:          |               | L           | OCATION INDIA |                       |                           |                         | GMT CA                                             |  |
|---------------|---------------|-------------|---------------|-----------------------|---------------------------|-------------------------|----------------------------------------------------|--|
| Clubs         |               |             |               | Members               |                           |                         |                                                    |  |
|               | RESULTS FOR   | R 2019-2020 |               | RESULTS FOR 2019-2020 |                           |                         |                                                    |  |
| QUARTER       | NEW CLUB GOAL | NEW CLUBS   | DROPPED CLUBS | QUARTER               | MEMBER GROWTH NET<br>GOAL | MEMBER GROWTH<br>ACTUAL | DROPPED<br>MEMBERS ACTUAL<br>(including transfers) |  |
| JULY/AUG/SEPT | 5             | 2           | 1             | JULY/AUG/SEPT         | 500                       | 241                     | 146                                                |  |
| OCT/NOV/DEC   | 3             | 0           | 0             | OCT/NOV/DEC           | 300                       | 40                      | 62                                                 |  |
| JAN/FEB/MAR   | 2             | 0           | 0             | JAN/FEB/MAR           | 200                       | 0                       | 0                                                  |  |
| APR/MAY/JUNE  | 1             | 0           | 0             | APR/MAY/JUNE          | 100                       | 0                       | 0                                                  |  |